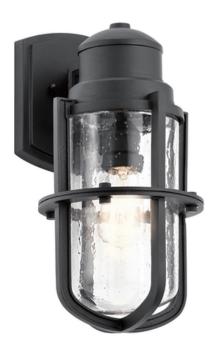

## ELSTEAD-LIGHTING APLICA PENTRU EXTERIOR SURI 1 LIGHT WALL LANTERN

Harsh sunrays, salt water spray and more of Mother Nature?s worst are no match for the Textured Black finish on the Suri outdoor collection. Constructed using a composite material with UV protectant, Suri?s nautical-inspired look stays beautiful for years with a rich finish that never fades and is backed by a 5-year

warranty.Fitting Height: 393mm Projection/Depth: 229mm

Finish: Textured Black

IP Rating: IP44 Number of lamps: 1 Maximum Wattage: 60W

Socket: E27

Lamp Included: No Voltage: 220-240v 50hz Energy Rating: A – E

Build Materials: Composite, Glass

Brand: Kichler Family: Suri

Interior/Exterior: Exterior Product Type: Wall Lantern

Pret: 1.283,94 LEI (TVA inclus)

Detalii online: https://www.materialeelectrice.ro/aplica-pentru-exterior-suri-1-light-wall-lantern-298245