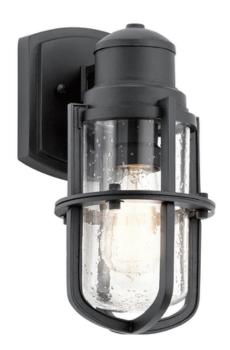

## ELSTEAD-LIGHTING APLICA PENTRU EXTERIOR SURI 1 LIGHT WALL LANTERN

Harsh sunrays, salt water spray and more of Mother Nature?s worst are no match for the Textured Black finish on the Suri outdoor collection. Constructed using a composite material with UV protectant, Suri?s nautical-inspired look stays beautiful for years with a rich finish that never fades and is backed by a 5-year

warranty.Fitting Height: 286mm

Projection/Depth: 170mm Finish: Textured Black

IP Rating: IP44 Number of lamps: 1 Maximum Wattage: 40W

Socket: E27

Lamp Included: No Voltage: 220-240v 50hz Energy Rating: A – E

Build Materials: Composite, Glass

Brand: Kichler Family: Suri

Interior/Exterior: Exterior Product Type: Wall Lantern

Pret: 931,60 LEI (TVA inclus)

Detalii online: https://www.materialeelectrice.ro/aplica-pentru-exterior-suri-1-light-wall-lantern-298244