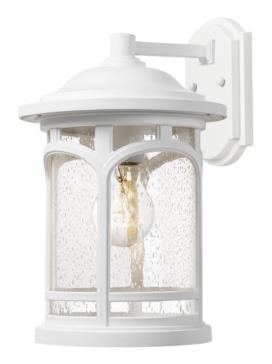

## ELSTEAD-LIGHTING APLICA PENTRU EXTERIOR MARBLEHEAD 1 LIGHT WALL LANTERN

Marblehead is a stately form of arches with clear seeded glass. Made from a weather resistant outdoor composite material and featuring a 5 year warranty it is sure to stand the test of time. The Marblehead series is already available in Palladian Bronze and now is available in White. Fitting Height: 342mm

Projection/Depth: 257mm

Finish: White IP Rating: IP44 Number of lamps: 1 Maximum Wattage: 60W

Socket: E27

Lamp Included: No Voltage: 220-240v 50hz Energy Rating: A – E

Build Materials: Composite, Clear Seeded Glass

Brand: Quoizel Family: Marblehead Interior/Exterior: Exterior Product Type: Wall Lantern

Pret: 1.086,86 LEI (TVA inclus)

Detalii online: https://www.materialeelectrice.ro/aplica-pentru-exterior-marblehead-1-light-wall-lantern-