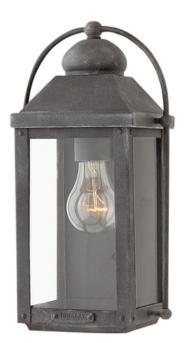

## ELSTEAD-LIGHTING APLICA PENTRU EXTERIOR ANCHORAGE 1 LIGHT WALL LANTERN

Anchorage is an early American lantern design crafted of solid aluminum to reflect a bold yet refined silhouette. The Aged Zinc finish and clear glass complement the long clean lines, elegant arched carriage handle and sturdy knobs, resulting in a vintage style with classic charisma. Weight 2.2 kg Dimensions  $24 \times 22 \times 43$  cm Fitting Height: 335mm Projection/Depth: 153mm Finish: Aged Zinc Class: Class I IP Rating: IP44 Number of lamps: 1 Maximum Wattage: 60W Socket: E27 Lamp Included: No Voltage: 220-240v 50hz Energy Rating: A – E Build Materials: Aluminium, Clear Glass Brand: Hinkley Family: Anchorage Interior/Exterior: Exterior Product Type: Wall Lantern Spare Glass/Shade: GS1119 Back plate Height: 152mm Back plate Projection: 20mm Back plate Width: 114mm 3 year anti corrosion guarantee Pret: 1.588,50 LEI (TVA inclus)