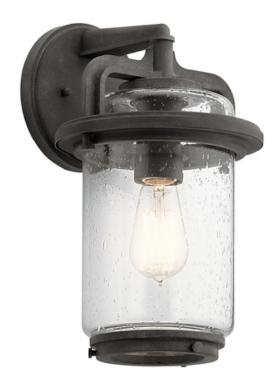

## ELSTEAD-LIGHTING APLICA PENTRU EXTERIOR ANDOVER 1 LIGHT WALL MEDIUM LANTERN

The Andover collection draws its design inspiration from vintage C-clamps, an iconic necessity of the industrial era and still in use today. These wall lanterns are finished in Weathered Zinc, with clear seeded glass. Weight 2.74 kg

Dimensions  $33 \times 26.5 \times 42.5$  cm

Fitting Height: 356mm Projection/Depth: 225mm Finish: Weathered Zinc

Class: Class I IP Rating: IP44 Number of lamps: 1 Maximum Wattage: 60W

Socket: E27

Lamp Included: No Voltage: 220-240v 50hz Energy Rating: A – E

Build Materials: Aluminium, Clear Seeded Glass

Brand: Kichler Family: Andover

Interior/Exterior: Exterior

Product Type: Wall Lantern Spare Glass/Shade: GS1115

Back plate Height: 152mm Back plate Projection: 20mm Back plate Width: 152mm 3 year anti corrosion guarantee Pret: 1.271,99 LEI (TVA inclus) Detalii online: https://www.materialeelectrice.ro/aplica-pentru-exterior-andover-1-light-wall-medium-lantern-298234