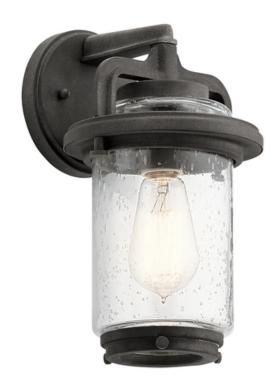

## ELSTEAD-LIGHTING APLICA PENTRU EXTERIOR ANDOVER 1 LIGHT WALL SMALL LANTERN

The Andover collection draws its design inspiration from vintage C-clamps, an iconic necessity of the industrial era and still in use today. These wall lanterns are finished in Weathered Zinc, with clear seeded glass. Weight 1.93 kg

Dimensions  $29.5 \times 23 \times 37.5$  cm

Fitting Height: 292mm Projection/Depth: 185mm Finish: Weathered Zinc

Class: Class I IP Rating: IP44 Number of lamps: 1 Maximum Wattage: 60W

Socket: E27

Lamp Included: No Voltage: 220-240v 50hz Energy Rating: A – E

Build Materials: Aluminium, Clear Seeded Glass

Brand: Kichler Family: Andover

Interior/Exterior: Exterior

Product Type: Wall Lantern Spare Glass/Shade: GS1114

Back plate Height: 127mm Back plate Projection: 20mm Back plate Width: 127mm 3 year anti corrosion guarantee Pret: 955,49 LEI (TVA inclus)