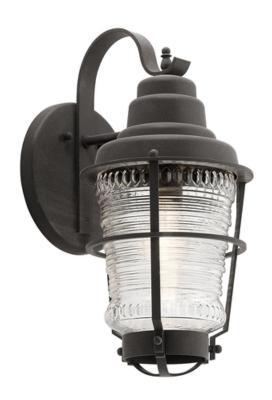

## ELSTEAD-LIGHTING APLICA PENTRU EXTERIOR CHANCE HARBOR 1 LIGHT WALL LANTERN

The Chance Harbor collection displays time-tested style, inspired by historic homes. Clear, ribbed glass and a Weathered Zinc finish give this collection a look that's full of character and charm. It's a reflection of the past that's ready to welcome guests to your door. Weight 3.08 kg

Dimensions  $32.5 \times 28 \times 52$  cm

Fitting Height: 457mm Projection/Depth: 270mm Finish: Weathered Zinc

Class: Class I IP Rating: IP44 Number of lamps: 1 Maximum Wattage: 60W

Socket: E27

Lamp Included: No Voltage: 220-240v 50hz Energy Rating: A – E

Build Materials: Aluminium, Clear Ribbed Glass

Brand: Kichler

Family: Chance Harbor Interior/Exterior: Exterior

Product Type: Wall Lantern Spare Glass/Shade: GS1132

Back plate Height: 201mm
Back plate Projection: 20mm
Back plate Width: 201mm
3 year anti corrosion guarantee
Pret: 1.397,40 LEI (TVA inclus)