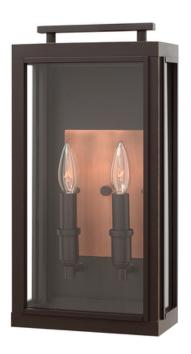

## ELSTEAD-LIGHTING APLICA PENTRU EXTERIOR SUTCLIFFE 2 LIGHT WALL LANTERN – OIL RUBBED BRONZE

The Sutcliffe collection conveys chic elements of early Americana styling. The candelabra lamping, clear glass and Antique Copper reflector infuse this sleek pocket lantern design constructed of solid aluminum with a perfect blend of old and new. Weight 4.6 kg

Dimensions  $30 \times 23.5 \times 53.5$  cm

Fitting Height: 431mm Diameter: 228mm

Projection/Depth: 140mm

Finish: Oil Rubbed Bronze / Copper

Class: Class I IP Rating: IP44 Number of lamps: 2 Maximum Wattage: 60W

Socket: E14

Lamp Included: No Voltage: 220-240v 50hz Energy Rating: A – E

Build Materials: Aluminium, Clear Glass

Brand: Hinkley Family: Sutcliffe

Interior/Exterior: Exterior

Product Type: Wall Lantern Spare Glass/Shade: GS1164