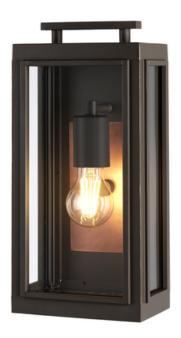

## ELSTEAD-LIGHTING APLICA PENTRU EXTERIOR SUTCLIFFE 1 LIGHT WALL LANTERN – OIL RUBBED BRONZE

The Sutcliffe collection conveys chic elements of early Americana styling. The candelabra lamping, clear glass and Antique Copper reflector infuse this sleek pocket lantern design constructed of solid aluminum with a perfect blend of old and new. Weight 3.3 kg

Dimensions  $24 \times 22.5 \times 46$  cm

Fitting Height: 355mm Diameter: 178mm

Projection/Depth: 140mm

Finish: Oil Rubbed Bronze / Copper

Class: Class I IP Rating: IP44 Number of lamps: 1 Maximum Wattage: 60W

Socket: E27

Lamp Included: No Voltage: 220-240v 50hz Energy Rating: A – E

Build Materials: Aluminium, Clear Glass

Brand: Hinkley Family: Sutcliffe

Interior/Exterior: Exterior

Product Type: Wall Lantern Spare Glass/Shade: GS1163

Back plate Height: 228mm Back plate Projection: 23mm Back plate Width: 127mm 3 year anti corrosion guarantee Pret: 1.910,98 LEI (TVA inclus) Detalii online: https://www.materialeelectrice.ro/aplica-pentru-exterior-sutcliffe-1-light-wall-lantern-oil-rubbed-bronze-298216