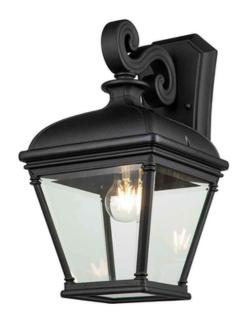

## ELSTEAD-LIGHTING APLICA PENTRU EXTERIOR BAYVIEW 1 LIGHT LARGE WALL LANTERN

The Bayview has a classical romantic Georgian elegance, that illuminates any exterior with a crisp stylish presence. This 1Lt Large Wall Lantern is a sophisticated design constructed from Aluminium, with clear bevelled Glass, finished in black and IP44 rated.Box Dimensions: tbc Weight: tbc Family: Bayview Brand: Elstead Lighting Collection: Elstead Lighting Product Type: Wall Lantern Interior/Exterior: Exterior Finish: Black Fitting Height: 422mm Diameter: 228mm Width: 228mm Projection/Depth: 276mm Minimum Drop: 500mm Maximum Drop: 975mm Build Materials: Aluminium, Clear Bevelled Glass Number of lamps: 1 Maximum Wattage: 60W Socket: E27 Lamps Included: No IP Rating: IP44 Class: 1 Guarantee: 3 year Pret: 1.224,22 LEI (TVA inclus)