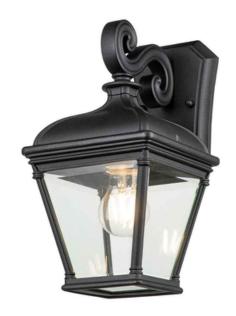

## ELSTEAD-LIGHTING APLICA PENTRU EXTERIOR BAYVIEW 1 LIGHT MEDIUM WALL LANTERN

The Bayview has a classical romantic Georgian elegance, that illuminates any exterior with a crisp stylish presence. This 1Lt Medium Wall Lantern is a sophisticated design constructed from Aluminium, with clear bevelled Glass, finished in black and IP44 rated.Box Dimensions: tbc

Weight: tbc Family: Bayview

Brand: Elstead Lighting Collection: Elstead Lighting Product Type: Wall Lantern Interior/Exterior: Exterior

Finish: Black

Fitting Height: 334mm Diameter: 180mm Width: 180mm

Projection/Depth: 225mm Minimum Drop: 500mm Maximum Drop: 975mm

Build Materials: Aluminium, Clear Bevelled Glass

Number of lamps: 1 Maximum Wattage: 60W

Socket: E27

Lamps Included: No IP Rating: IP44

Class: 1 Guarantee: 3 year Pret: 836,05 LEI (TVA inclus)

Detalii online: https://www.materialeelectrice.ro/aplica-pentru-exterior-bayview-1-light-medium-wall-