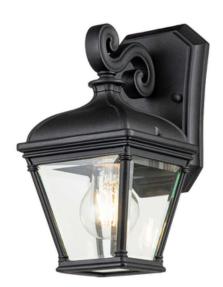

## ELSTEAD-LIGHTING APLICA PENTRU EXTERIOR BAYVIEW 1 LIGHT SMALL WALL LANTERN

The Bayview has a classical romantic Georgian elegance, that illuminates any exterior with a crisp stylish presence. This 1 Lt Small Wall Lantern is a sophisticated design constructed from Aluminium, with clear bevelled Glass, finished in black and IP44 rated.Box Dimensions: tbc

Weight: tbc Family: Bayview

Brand: Elstead Lighting Collection: Elstead Lighting Product Type: Wall Lantern Interior/Exterior: Exterior

Finish: Black

Fitting Height: 274mm Diameter: 142mm Width: 142mm

Projection/Depth: 179mm Minimum Drop: 500mm Maximum Drop: 975mm

Build Materials: Aluminium, Clear Bevelled Glass

Number of lamps: 1 Maximum Wattage: 60W

Socket: E27

Lamps Included: No IP Rating: IP44

Class: 1 Guarantee: 3 year Pret: 597,17 LEI (TVA inclus)

Detalii online: https://www.materialeelectrice.ro/aplica-pentru-exterior-bayview-1-light-small-wall-lantern-