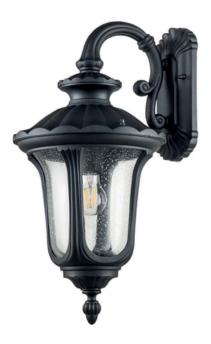

## ELSTEAD-LIGHTING APLICA PENTRU EXTERIOR CHICAGO 1 LIGHT MEDIUM WALL LANTERN

A comprehensive range of classic aluminium lanterns in ?turn of the century? style. Each product is offered with clear seeded blown glass and a textured black finish. IP44 rated.Box Dimensions: 38 x 33 x 62cm Weight: 4.8kg Family: Chicago Brand: Elstead Lighting Collection: Elstead Lighting Product Type: Wall Lantern Interior/Exterior: Exterior Finish: Textured Black Fitting Height: 560mm Diameter: 280mm Width: 280mm Projection/Depth: 340mm Minimum Drop: 500mm Maximum Drop: 975mm Build Materials: Aluminium, Clear Seeded Glass Number of lamps: 1 Maximum Wattage: 60W Socket: E27 Lamps Included: No IP Rating: IP44 Class: 1 Guarantee: 3 year Pret: 1.373,51 LEI (TVA inclus)