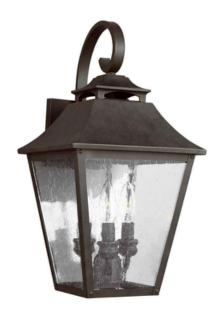

## ELSTEAD-LIGHTING APLICA PENTRU EXTERIOR GALENA 3 LIGHT LARGE WALL **LANTERN**

The Galena outdoor lantern collection has an Elegant simple design with clean lines and Seeded Glass, it is available in a Sable finish. IP44 rated.Box Dimensions: 34.3 x 34.3 x 60.3cm

Weight: 4.5kg Family: Galena Brand: Feiss

Collection: Elstead Lighting Product Type: Wall Lantern Interior/Exterior: Exterior

Finish: Sable

Fitting Height: 489mm Diameter: 241mm Width: 241mm

Projection/Depth: 273mm Minimum Drop: 500mm Maximum Drop: 975mm

Build Materials: Steel, Seeded Glass

Number of lamps: 3 Maximum Wattage: 40W

Socket: E14

Lamps Included: No IP Rating: IP44

Class: 1 Guarantee: 3 year

Pret: 1.851,26 LEI (TVA inclus)

Detalii online: https://www.materialeelectrice.ro/aplica-pentru-exterior-galena-3-light-large-wall-lantern-