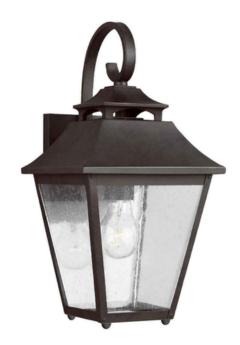

## ELSTEAD-LIGHTING APLICA PENTRU EXTERIOR GALENA 1 LIGHT MEDIUM WALL LANTERN

The Galena outdoor lantern collection has an Elegant simple design with clean lines and Seeded Glass, it is available in a Sable finish. IP44 rated.Box Dimensions: 28.6 x 26.7 x 50.8cm

Weight: 3kg Family: Galena Brand: Feiss

Collection: Elstead Lighting Product Type: Wall Lantern Interior/Exterior: Exterior

Finish: Sable

Fitting Height: 406mm Diameter: 203mm Width: 203mm

Projection/Depth: 235mm Minimum Drop: 500mm Maximum Drop: 975mm

Build Materials: Steel, Seeded Glass

Number of lamps: 1 Maximum Wattage: 60W

Socket: E27

Lamps Included: No IP Rating: IP44

Class: 1 Guarantee: 3 year

Pret: 1.492,95 LEI (TVA inclus)

Detalii online: https://www.materialeelectrice.ro/aplica-pentru-exterior-galena-1-light-medium-wall-lantern-