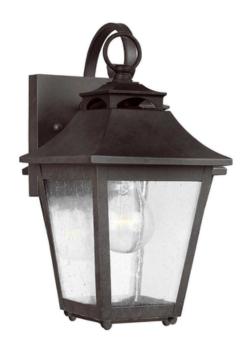

## ELSTEAD-LIGHTING APLICA PENTRU EXTERIOR GALENA 1 LIGHT SMALL WALL LANTERN

The Galena outdoor lantern collection has an Elegant simple design with clean lines and Seeded Glass, it is available in a Sable finish. IP44 rated.Box Dimensions: 24.1 x 21.6 x 34.3cm

Weight: 1.8kg Family: Galena Brand: Feiss

Collection: Elstead Lighting Product Type: Wall Lantern Interior/Exterior: Exterior

Finish: Sable

Fitting Height: 286mm Diameter: 152mm Width: 152mm

Projection/Depth: 175mm Minimum Drop: 500mm Maximum Drop: 975mm

Build Materials: Steel, Seeded Glass

Number of lamps: 1 Maximum Wattage: 60W

Socket: E27

Lamps Included: No IP Rating: IP44

Class: 1 Guarantee: 3 year Pret: 1.045,07 LEI (TVA inclus)

Detalii online: https://www.materialeelectrice.ro/aplica-pentru-exterior-galena-1-light-small-wall-lantern-