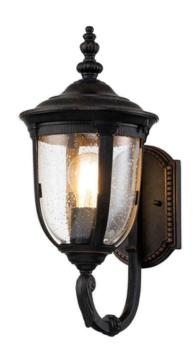

## ELSTEAD-LIGHTING APLICA PENTRU EXTERIOR CLEVELAND 1 LIGHT SMALL WALL LANTERN

The Cleveland 1Lt Small Wall light, constructed of Aluminium with Clear seeded glass and finished in Weathered Bronze, styled with clean classical lines and an appealing curved glass shade. IP44 rated.Family:

Cleveland

Product Type: Wall Lantern Box Dimensions: 31 x 26 x 52cm

Final Weight kg: 2.33kg
Collection: Elstead Lighting
Brand: Elstead Lighting
Interior/Exterior: Exterior
Fitting Height: 415mm

Diameter: 185mm Width: 185mm

Projection/Depth: 238mm Minimum Drop: 500mm Maximum Drop: 975mm Finish: Weathered Bronze

Build Materials: Aluminium, Clear Seeded Glass

Number of lamps: 1 Maximum Wattage: 60W

Socket: E27

Llamps Included: No IP Rating: IP44