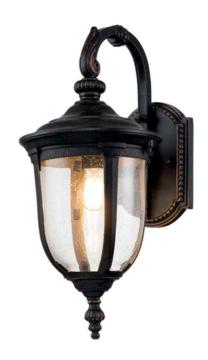

## ELSTEAD-LIGHTING APLICA PENTRU EXTERIOR CLEVELAND 1 LIGHT MEDIUM WALL LANTERN

The Cleveland 1Lt Medium, downward arm Wall light, constructed of Aluminium with Clear seeded glass and finished in Weathered Bronze, styled with clean classical lines and an appealing curved glass shade. IP44

rated.Family: Cleveland Product Type: Wall Lantern Box Dimensions: 38 x 32 x 69cm

Final Weight kg: 3.63kg Collection: Elstead Lighting Brand: Elstead Lighting Interior/Exterior: Exterior Fitting Height: 543mm Diameter: 243mm

Width: 243mm Projection/Depth: 302mm

Minimum Drop: 500mm Maximum Drop: 975mm Finish: Weathered Bronze

Build Materials: Aluminium, Clear Seeded Glass

Number of lamps: 1 Maximum Wattage: 60W

Socket: E27

Llamps Included: No IP Rating: IP44