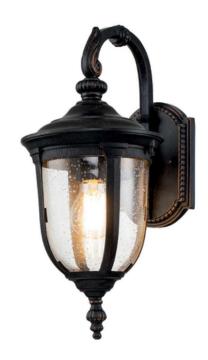

## ELSTEAD-LIGHTING APLICA PENTRU EXTERIOR CLEVELAND 1 LIGHT SMALL WALL LANTERN

The Cleveland 1Lt Small Wall light, constructed of Aluminium with Clear seeded glass and finished in Weathered Bronze, styled with clean classical lines and an appealing curved glass shade. IP44 rated.Family:

Cleveland

Product Type: Wall Lantern Box Dimensions: 31 x 26 x 55cm

Final Weight kg: 2.28kg Collection: Elstead Lighting Brand: Elstead Lighting Interior/Exterior: Exterior Fitting Height: 415mm Diameter: 185mm

Diameter: 185m Width: 185mm

Projection/Depth: 238mm Minimum Drop: 500mm Maximum Drop: 975mm Finish: Weathered Bronze

Build Materials: Aluminium, Clear Seeded Glass

Number of lamps: 1 Maximum Wattage: 60W