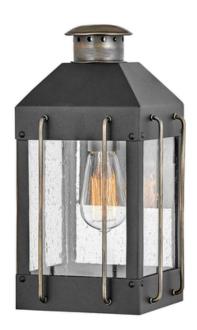

## ELSTEAD-LIGHTING APLICA PENTRU EXTERIOR FITZGERALD 1 LIGHT SMALL WALL LANTERN

The Small Fitzgerald is constructed of Aluminium and Brass with clear seeded glass panels. The design takes its influences from industry while maintaining a high quality finish in Textured black with Burnished Bronze.

IP44 RatedFamily: Fitzgerald Product Type: Wall Lantern Box Dimensions: 30 x 24 x 45cm

Final Weight kg: 3.48kg Collection: Elstead Lighting

Brand: Hinkley

Interior/Exterior: Exterior Fitting Height: 344mm Diameter: 190mm Width: 190mm

Projection/Depth: 192mm Minimum Drop: 500mm Maximum Drop: 975mm

Finish: Textured Black with Burnished Bronze

Build Materials: Aluminium, Brass, Clear Seeded Glass

Number of lamps: 1 Maximum Wattage: 60W

Socket: E27