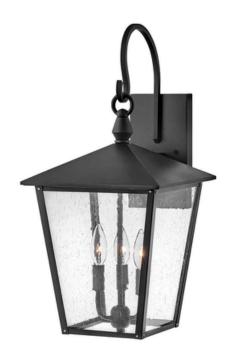

## ELSTEAD-LIGHTING APLICA PENTRU EXTERIOR HUNTERSFIELD 3 LIGHT LARGE WALL LANTERN

The Huntersfield 3 Lt Large Wall Lantern, has clean lines and elegant seeded glass. Built from Aluminium,

Brass and finished in black. IP44 rated. Family: Huntersfield

Product Type: Wall Lantern

Box Dimensions: 39.5 x 36 x 51.5cm

Final Weight kg: 5.78kg Collection: Elstead Lighting

Brand: Hinkley

Interior/Exterior: Exterior Fitting Height: 585mm Diameter: 279mm Width: 279mm

Projection/Depth: 335mm Minimum Drop: 500mm Maximum Drop: 975mm

Finish: Black

Build Materials: Aluminium, Brass, Clear Seeded Glass

Number of lamps: 3 Maximum Wattage: 40W

Socket: E14

Llamps Included: No

IP Rating: IP44