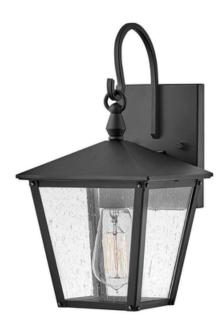

## ELSTEAD-LIGHTING APLICA PENTRU EXTERIOR HUNTERSFIELD 1 LIGHT SMALL WALL LANTERN

The Huntersfield 1 Lt Small Wall Lantern, has clean lines and elegant seeded glass. Built from Aluminium, Brass and finished in black. IP44 rated.Family: Huntersfield Product Type: Wall Lantern Box Dimensions: 28 x 23.5 x 33cm Final Weight kg: 2.22kg Collection: Elstead Lighting Brand: Hinkley Interior/Exterior: Exterior Fitting Height: 351mm Diameter: 178mm Width: 178mm Projection/Depth: 218mm Minimum Drop: 500mm Maximum Drop: 975mm Finish: Black Build Materials: Aluminium, Brass, Clear Seeded Glass Number of lamps: 1 Maximum Wattage: 60W Socket: E27 Llamps Included: No IP Rating: IP44 Class: 1 Guarantee: 3 year Pret: 1.224,22 LEI (TVA inclus)