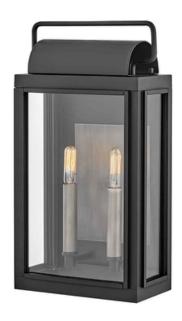

## ELSTEAD-LIGHTING APLICA PENTRU EXTERIOR SAG HARBOR 2 LIGHT MEDIUM WALL LANTERN

The Medium 2 Lt SAG Harbor, has a sleek functional look that features a grey diffuser and candle tubes.

Finished in black and constructed of Aluminium with clear glass. IP44 rated.Family: Sag Harbor

Product Type: Wall Lantern Box Dimensions: 29 x 20 x 50cm

Final Weight kg: 4.2kg Collection: Elstead Lighting

Brand: Hinkley

Interior/Exterior: Exterior Fitting Height: 419mm Diameter: 228mm Width: 228mm

Projection/Depth: 140mm Minimum Drop: 500mm Maximum Drop: 975mm

Finish: Black

Build Materials: Aluminium, Clear Glass

Number of lamps: 2 Maximum Wattage: 40W

Socket: E14

Llamps Included: No

IP Rating: IP44

Class: 1 Guarantee: 3 year Pret: 2.131,92 LEI (TVA inclus)