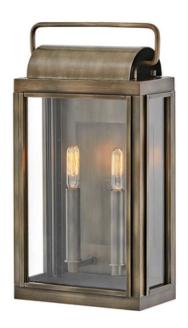

## ELSTEAD-LIGHTING APLICA PENTRU EXTERIOR SAG HARBOR 2 LIGHT MEDIUM WALL LANTERN

The Medium 2 Lt SAG Harbor, has a sleek functional look that features a bronze diffuser and candle tubes.

Finished in black and constructed of Aluminium with clear glass. IP44 rated.Family: Sag Harbor

Product Type: Wall Lantern Box Dimensions: 29 x 20 x 50cm

Final Weight kg: 4.12kg Collection: Elstead Lighting

Brand: Hinkley

Interior/Exterior: Exterior Fitting Height: 419mm Diameter: 228mm Width: 228mm

Projection/Depth: 140mm Minimum Drop: 500mm Maximum Drop: 975mm

Finish: Painted Burnished Bronze

Build Materials: Aluminium, Clear Glass

Number of lamps: 2 Maximum Wattage: 40W

Socket: E14

Llamps Included: No

IP Rating: IP44

Class: 1 Guarantee: 3 year

Pret: 2.388,71 LEI (TVA inclus)

Detalii online: https://www.materialeelectrice.ro/aplica-pentru-exterior-sag-harbor-2-light-medium-wall-

lantern-298187