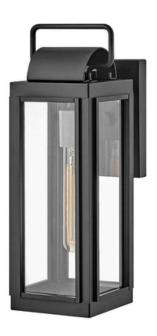

## ELSTEAD-LIGHTING APLICA PENTRU EXTERIOR SAG HARBOR 1 LIGHT SMALL WALL LANTERN

The Medium 1 Lt SAG Harbor, has a sleek functional look that allows a full spread of light. Finished in

black and constructed of Aluminium with clear glass. IP44 rated.Family: Sag Harbor

Product Type: Wall Lantern

Box Dimensions: 30.5 x 20.5 x 48cm

Final Weight kg: 3.58kg Collection: Elstead Lighting

Brand: Hinkley

Interior/Exterior: Exterior Fitting Height: 413mm Diameter: 140mm Width: 140mm

Projection/Depth: 190mm Minimum Drop: 500mm Maximum Drop: 975mm

Finish: Black

Build Materials: Aluminium, Clear Glass

Number of lamps: 1 Maximum Wattage: 60W

Socket: E27

Llamps Included: No

IP Rating: IP44

Class: 1 Guarantee: 3 year Pret: 1.672,10 LEI (TVA inclus)