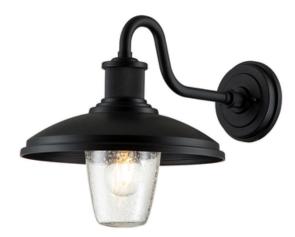

## ELSTEAD-LIGHTING APLICA PENTRU EXTERIOR ALLENBURY 1 LIGHT MEDIUM WALL LANTERN

This stylish Allenbury wall light is part of Elsteads Coastal Collection, built from weather resistant composite, Steel, Aluminium and glass, finished in a Textured Black and designed to withstand rough exterior weather conditions.Family: Allenbury Product Type: Wall Lantern Box Dimensions: 49 x 39 x 28cm Final Weight kg: 2.56kg Collection: Elstead Lighting Brand: Kichler Interior/Exterior: Exterior Fitting Height: 331mm Diameter: 305mm Width: 305mm Projection/Depth: 441mm Minimum Drop: 500mm Maximum Drop: 975mm Finish: Textured Black Build Materials: Weather Resistant Composite, Steel, Aluminium, Glass Number of lamps: 1 Maximum Wattage: 40W Socket: E27 Llamps Included: No IP Rating: IP44 Class: 1 Guarantee: 5 year Pret: 1.224,22 LEI (TVA inclus)