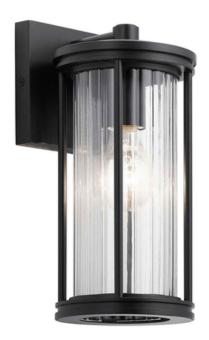

## ELSTEAD-LIGHTING APLICA PENTRU EXTERIOR BARRAS 1 LIGHT SMALL WALL LANTERN

The Small Barras outdoor wall light features a classic look with its Black finish and clear ribbed glass. Inspired by the early electric era style, it is a perfect addition in several aesthetic outdoor environments, including traditional and transitional.Family: Barras

Product Type: Wall Lantern

Box Dimensions: 20.5 x 18 x 35cm

Final Weight kg: 1.47kg Collection: Elstead Lighting

Brand: Kichler

Interior/Exterior: Exterior Fitting Height: 290mm Diameter: 137mm Width: 137mm

Projection/Depth: 157mm Minimum Drop: 500mm Maximum Drop: 975mm

Finish: Black

Build Materials: Aluminium, Steel, Clear Glass

Number of lamps: 1 Maximum Wattage: 40W

Socket: E27

Llamps Included: No IP Rating: IP44