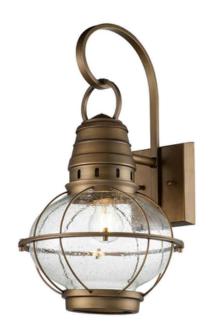

## ELSTEAD-LIGHTING APLICA PENTRU EXTERIOR BRIDGEPOINT 1 LIGHT LARGE WALL LANTERN

The Bridge Point outdoor collection embodies the classic styling of nautical and railway lighting. Constructed of aluminium with Natural Brass finish and clear seeded glass, this lantern is IP44 rated.Family:

Bridgepoint

Product Type: Wall Lantern

Box Dimensions: 37.5 x 34.5 x 68.5cm

Final Weight kg: 1.8kg Collection: Elstead Lighting

Brand: Kichler

Interior/Exterior: Exterior Fitting Height: 510mm Diameter: 280mm Width: 280mm

Projection/Depth: 310mm Minimum Drop: 500mm Maximum Drop: 975mm Finish: Natural Brass

Build Materials: Aluminium, Clear Seeded Glass

Number of lamps: 1 Maximum Wattage: 60W

Socket: E27

Llamps Included: No IP Rating: IP44