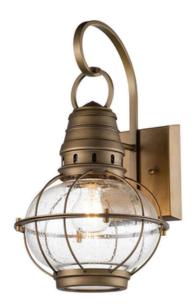

## ELSTEAD-LIGHTING APLICA PENTRU EXTERIOR BRIDGEPOINT 1 LIGHT MEDIUM WALL LANTERN

The Bridge Point outdoor collection embodies the classic styling of nautical and railway lighting. Constructed of aluminium with Natural Brass finish and clear seeded glass, this lantern is IP44 rated.Family:

Bridgepoint

Product Type: Wall Lantern

Box Dimensions: 32.5 x 29.5 x 56cm

Final Weight kg: 1.52kg Collection: Elstead Lighting

Brand: Kichler

Interior/Exterior: Exterior Fitting Height: 405mm Diameter: 228mm Width: 228mm

Projection/Depth: 258mm Minimum Drop: 500mm Maximum Drop: 975mm Finish: Natural Brass

Build Materials: Aluminium, Clear Seeded Glass

Number of lamps: 1 Maximum Wattage: 60W

Socket: E27

Llamps Included: No IP Rating: IP44