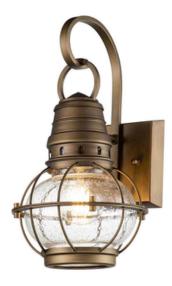

## ELSTEAD-LIGHTING APLICA PENTRU EXTERIOR BRIDGEPOINT 1 LIGHT SMALL WALL LANTERN

The Bridge Point outdoor collection embodies the classic styling of nautical and railway lighting. Constructed of aluminium with Natural Brass finish and clear seeded glass, this lantern is IP44 rated.Family: Bridgepoint Product Type: Wall Lantern Box Dimensions: 27.5 x 24.5 x 47cm Final Weight kg: 0.9kg Collection: Elstead Lighting Brand: Kichler Interior/Exterior: Exterior Fitting Height: 334mm Diameter: 178mm Width: 178mm Projection/Depth: 207mm Minimum Drop: 500mm Maximum Drop: 975mm Finish: Natural Brass Build Materials: Aluminium, Clear Seeded Glass Number of lamps: 1 Maximum Wattage: 60W Socket: E27 Llamps Included: No IP Rating: IP44 Class: 1 Guarantee: 3 year Pret: 1.403,37 LEI (TVA inclus)