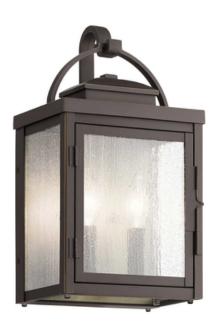

## ELSTEAD-LIGHTING APLICA PENTRU EXTERIOR CARLSON 2 LIGHT WALL LANTERN

The Medium Carlson features a classic look with its lantern style in Rubbed Bronze finish and seeded glass. Inspired by the early American style, it has a latch door to enable easy lamp changes. IP44 rated.Family:

Carlson

Product Type: Wall Lantern

Box Dimensions: 28 x 20.5 x 44cm

Final Weight kg: 2.75kg Collection: Elstead Lighting

Brand: Kichler

Interior/Exterior: Exterior Fitting Height: 372mm Diameter: 208mm Width: 208mm

Projection/Depth: 143mm Minimum Drop: 500mm Maximum Drop: 975mm Finish: Rubbed Bronze

Build Materials: Aluminium, Seeded Glass

Number of lamps: 2 Maximum Wattage: 40W

Socket: E14

Llamps Included: No IP Rating: IP44