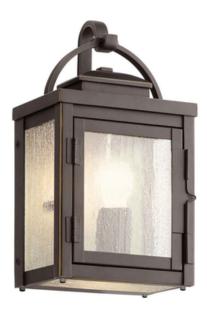

## ELSTEAD-LIGHTING APLICA PENTRU EXTERIOR CARLSON 1 LIGHT WALL LANTERN

The Small Carlson features a classic look with its lantern style in Rubbed Bronze finish and seeded glass. Inspired by the early American style, it has a latch door to enable easy lamp changes. IP44 rated.Family: Carlson Product Type: Wall Lantern Box Dimensions: 22 x 17 x 34cm Final Weight kg: 1.71kg Collection: Elstead Lighting Brand: Kichler Interior/Exterior: Exterior Fitting Height: 279mm Diameter: 157mm Width: 157mm Projection/Depth: 108mm Minimum Drop: 500mm Maximum Drop: 975mm Finish: Rubbed Bronze Build Materials: Aluminium, Seeded Glass Number of lamps: 1 Maximum Wattage: 25W Socket: E27 Llamps Included: No