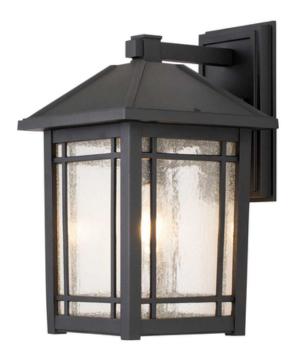

## ELSTEAD-LIGHTING APLICA PENTRU EXTERIOR CEDAR POINT 1 LIGHT WALL LANTERN – LARGE

From a rustic lodge to a craftsman-style cottage, the Cedar Point collection is versatile styling at its finest. The seedy glass panels subtly obscure the light source while providing visual interest. The frame is accented with a slender trim detailing and a Black finish completes the look.Family: Cedar Point Product Type: Wall Lantern Box Dimensions: 36 x 31 x 49.5cm Final Weight kg: 4.8kg Collection: Elstead Lighting Brand: Quoizel Interior/Exterior: Exterior Fitting Height: 418mm Diameter: 248mm Width: 248mm Projection/Depth: 286mm Minimum Drop: 500mm Maximum Drop: 975mm Finish: Black Build Materials: Aluminium, Clear Seeded Glass Number of lamps: 1 Maximum Wattage: 60W Socket: E27 Llamps Included: No IP Rating: IP44 Class: 1 Guarantee: 3 year Pret: 1.230,19 LEI (TVA inclus)