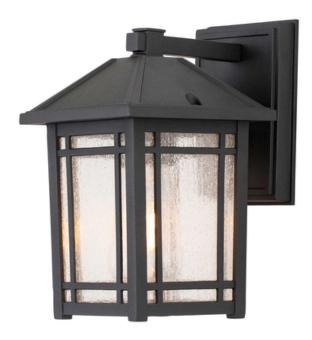

## ELSTEAD-LIGHTING APLICA PENTRU EXTERIOR CEDAR POINT 1 LIGHT WALL LANTERN – SMALL

From a rustic lodge to a craftsman-style cottage, the Cedar Point collection is versatile styling at its finest. The seedy glass panels subtly obscure the light source while providing visual interest. The frame is accented with a slender trim detailing and a Black finish completes the look.Family: Cedar Point Product Type: Wall Lantern Box Dimensions: 23 x 20 x 31cm Final Weight kg: 1.64kg Collection: Elstead Lighting Brand: Quoizel Interior/Exterior: Exterior Fitting Height: 248mm Diameter: 146mm Width: 146mm Projection/Depth: 182mm Minimum Drop: 500mm Maximum Drop: 975mm Finish: Black Build Materials: Aluminium, Clear Seeded Glass Number of lamps: 1 Maximum Wattage: 60W Socket: E27 Llamps Included: No IP Rating: IP44 Class: 1 Guarantee: 3 year Pret: 483,72 LEI (TVA inclus)