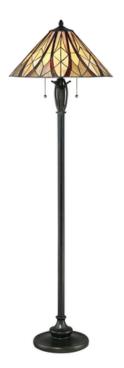

## ELSTEAD-LIGHTING LAMPA DE PODEA VICTORY TIFFANY FLOOR LAMP

The Victory collection illuminates your home with varying shades of yellow and red Tiffany glass arranged in criss-crossing long swoops. Finished in Valiant Bronze for a sophisticated look.Fitting Height: 1494mm Diameter: 470mm Finish: Valiant Bronze Number of lamps: 2 Maximum Wattage: 60W Socket: E27 Lamp Included: No Voltage: 220-240v 50hz Energy Rating: A – E Build Materials: Tiffany Glass Brand: Quoizel Family: Victory Interior/Exterior: Interior Product Type: Floor Lamp