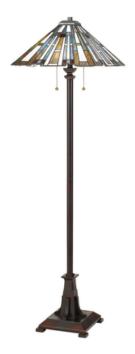

## ELSTEAD-LIGHTING LAMPA DE PODEA MAYBECK 2 LIGHT FLOOR LAMP

The Maybeck 2Lt Floor Lamp has a tapered staggered edge that emphasizes the intricate details of the Tiffany style glass. Finished in Valiant Bronze, the art glass colour in Tiffany style lighting products vary in colour. No two pieces are identical.Family: Maybeck Product Type: Floor Lamp Box Dimensions: 21 x 21 x 16.25cm Final Weight kg: 11kg Collection: Elstead Lighting Brand: Quoizel Interior/Exterior: Interior Fitting Height: 1578mm Diameter: 432mm Width: 432mm Minimum Drop: 500mm Maximum Drop: 975mm Finish: Valiant Bronze Build Materials: Steel, Resin, Art Glass Number of lamps: 2 Maximum Wattage: 60W Socket: E27 Llamps Included: No Class: 1 Guarantee: general 2 year guarantee Pret: 3.433,79 LEI (TVA inclus)