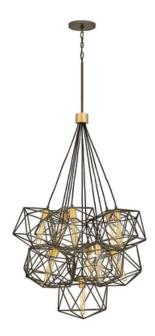

## ELSTEAD-LIGHTING LUSTRA ASTRID1 1 LIGHT PENDANT CLUSTER

The Astrid 11 light cluster pendant is designed as an airy geometric beauty balanced with robust welded construction. The two-tone finish further enhances the layering effect for added depth and dimension.Box Dimensions: 134.6 x 106.7 x 40.6cm Weight: 21.65kg Family: Astrid Brand: Hinkley Collection: Elstead Lighting Product Type: Pendant Cluster Interior/Exterior: Interior Finish: Metallic Matte Bronze with Deluxe Gold Accents Fitting Height: 1083mm Diameter: 846mm Width: 846mm Projection/Depth: 846mm Minimum Drop: 1525mm Maximum Drop: 4573mm Build Materials: Steel Number of lamps: 11 Maximum Wattage: 60W Socket: E27 Lamps Included: No **IP Rating: IP54** Class: 1 Guarantee: general 2 year guarantee Pret: 9.853,46 LEI (TVA inclus)