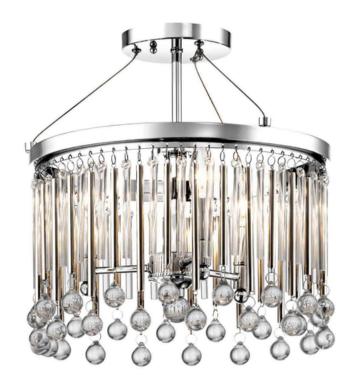

## ELSTEAD-LIGHTING PLAFONIERA PIPER 3 LIGHT SEMI-FLUSH MOUNT

Piper mixes modern with femininity with its delicate glass bead accents. Making this a focal point in any modern room is the linear detail in the clear glass and metal rods finished in Polished Chrome. Family: Piper

Projection/Depth: 381mm Minimum Drop: 500mm Maximum Drop: 975mm Finish: Polished Chrome Build Materials: Steel, Crystal

Number of lamps: 3 Maximum Wattage: 60W

Socket: E14

Llamps Included: No

Class: 1 Guarantee: general 2 year guarantee