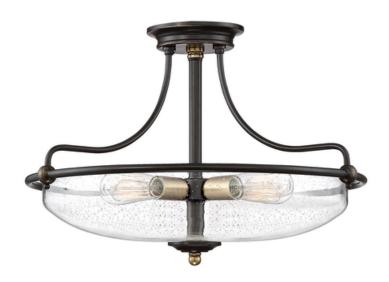

## ELSTEAD-LIGHTING PLAFONIERA GRIFFIN 3 LIGHT SEMI-FLUSH MOUNT

This understated style provides a stylish, soft modern look for almost any room. The clear seeded glass shade allows the fixture to show off interesting Edison style lamps. It is held in place by softly curved arms,

finished in Palladian Bronze with weathered Brass Accents. Family: Griffin

Product Type: Semi-flush Mount Box Dimensions: 56.5 x 56.5 x 27.5cm

Final Weight kg: 5.64kg Collection: Elstead Lighting

Brand: Quoizel

Interior/Exterior: Interior Fitting Height: 363mm Diameter: 528mm Width: 528mm

Minimum Drop: 500mm Maximum Drop: 975mm

Finish: Palladian Bronze with Weathered Brass Accents

Build Materials: Steel, Clear Seeded Glass

Number of lamps: 4 Maximum Wattage: 60W

Socket: E27

Llamps Included: No

Class: 1 Guarantee: general 2 year guarantee

Pret: 2.538,02 LEI (TVA inclus)

Detalii online: https://www.materialeelectrice.ro/plafoniera-griffin-3-light-semi-flush-mount-298081