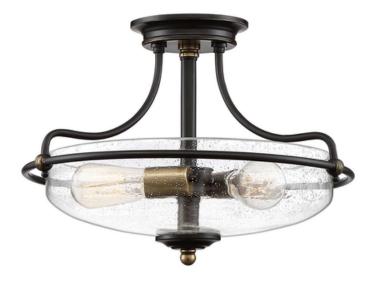

## **ELSTEAD-LIGHTING PLAFONIERA GRIFFIN 3 LIGHT SEMI-FLUSH MOUNT**

This understated style provides a stylish, soft modern look for almost any room. The clear seeded glass shade allows the fixture to show off interesting Edison style lamps. It is held in place by softly curved arms, finished in Palladian Bronze with weathered Brass Accents.Family: Griffin Product Type: Semi-flush Mount Box Dimensions: 46.5 x 46.5 x 28.5cm Final Weight kg: 4.7kg Collection: Elstead Lighting Brand: Quoizel Interior/Exterior: Interior Fitting Height: 301mm Diameter: 422mm Width: 422mm Minimum Drop: 500mm Maximum Drop: 975mm Finish: Palladian Bronze with Weathered Brass Accents Build Materials: Steel, Clear Seeded Glass Number of lamps: 3 Maximum Wattage: 60W Socket: E27 Llamps Included: No Class: 1 Guarantee: general 2 year guarantee Pret: 1.851,26 LEI (TVA inclus)