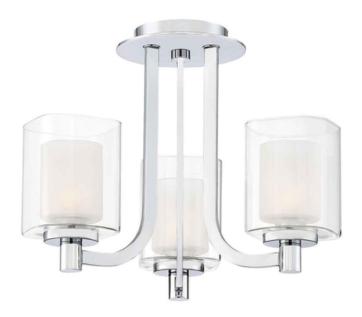

## ELSTEAD-LIGHTING PLAFONIERA KOLT 3 LIGHT SEMI-FLUSH MOUNT

The Kolt 3Lt semi-flush features a simplistic design with a sleek polished chrome finish. The inner heavy glass is sand-blasted inside and encased within outer clear glass for a sophisticated and stunning look. IP44

bathroom rated.Family: Kolt Product Type: Semi-flush Mount Box Dimensions: 51 x 41 x 37.5cm

Final Weight kg: 3.77kg Collection: Elstead Lighting

Brand: Quoizel

Interior/Exterior: Interior / Bathroom

Fitting Height: 299mm Diameter: 384mm Width: 384mm

Projection/Depth: 384mm Minimum Drop: 500mm Maximum Drop: 975mm Finish: Polished Chrome

Build Materials: Steel, Opal & Dpal & Clear Glass

Number of lamps: 3

Maximum Wattage: LED 3.5W

Socket: G9

Llamps Included: Yes

IP Rating: IP44

Class: 1 Guarantee: general 2 year guarantee

Pret: 1.492,95 LEI (TVA inclus)

Detalii online: https://www.materialeelectrice.ro/plafoniera-kolt-3-light-semi-flush-mount-298077