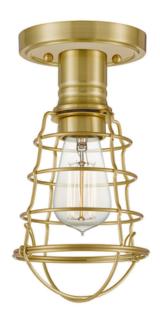

## ELSTEAD-LIGHTING PLAFONIERA MIXON 1 LIGHT SEMI-FLUSH MOUNT

The Mixon is an industrial cage styled ceiling flush light. Its no nonsense simplicity, compliments any space that is trying to achieve a spartan clean feel. Finished in Brushed Brass, this product is best shown with an Edison style lamp for a truly authentic look. Family: Mixon

Projection/Depth: 135mm Minimum Drop: 500mm Maximum Drop: 975mm Finish: Brushed Brass Build Materials: Steel Number of lamps: 1 Maximum Wattage: 60W

Socket: E27

Llamps Included: No

Class: 1 Guarantee: general 2 year guarantee