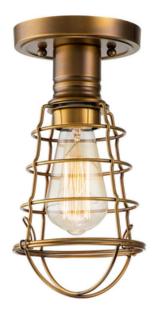

## **ELSTEAD-LIGHTING PLAFONIERA MIXON 1 LIGHT SEMI-FLUSH MOUNT**

The Mixon is an industrial cage styled ceiling flush light. Its no nonsense simplicity, compliments any space that is trying to achieve a spartan clean feel. Finished in Weathered Brass, this product is best shown with an Edison style lamp for a truly authentic look.Family: Mixon Product Type: Semi-flush Mount Box Dimensions: 19 x 19 x 34cm Final Weight kg: 0.92kg Collection: Elstead Lighting Brand: Quoizel Interior/Exterior: Interior Fitting Height: 271mm Diameter: 145mm Width: 145mm Projection/Depth: 135mm Minimum Drop: 500mm Maximum Drop: 975mm Finish: Weathered Brass Build Materials: Steel Number of lamps: 1 Maximum Wattage: 60W Socket: E27 Llamps Included: No Class: 1 Guarantee: general 2 year guarantee Pret: 477,74 LEI (TVA inclus)