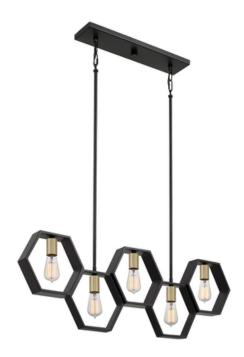

## ELSTEAD-LIGHTING LAMPA SUSPENDATA BISMARCK 5 LIGHT LINEAR PENDANT

The 5Lt Pendant Bismarck, has a geometric frame finished in Earth Black, which emphasizes the bold lines of its modern design. Painted gold sockets serve as the perfect contrast in both tone and style, adding drama

and depth.Family: Bismarck Product Type: Linear Pendant

Box Dimensions: 108 x 43 x 14.5cm

Final Weight kg: 7.62kg Collection: Elstead Lighting

Brand: Quoizel

Interior/Exterior: Interior Fitting Height: 330mm Diameter: 1016mm Width: 1016mm

Projection/Depth: 60mm Minimum Drop: 426mm Maximum Drop: 1295mm

Finish: Earth Black Build Materials: Steel Number of lamps: 5 Maximum Wattage: 60W

Socket: E27

Llamps Included: No

Class: 1 Guarantee: general 2 year guarantee