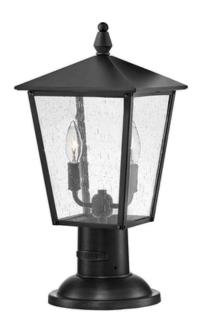

## ELSTEAD-LIGHTING PITIC PENTRU EXTERIOR HUNTERSFIELD 2 LIGHT MEDIUM PEDESTAL LANTERN

The Huntersfield 2 Lt Medium Pedestal light, has clean lines and elegant seeded glass. Built from Aluminium, Brass and finished in black. IP44 rated.Family: Huntersfield Product Type: Pedestal Lantern Box Dimensions: 32 x 29 x 52.5cm Final Weight kg: 4.48kg Collection: Elstead Lighting Brand: Hinkley Interior/Exterior: Exterior Fitting Height: 444mm Diameter: 229mm Width: 229mm Minimum Drop: 500mm Maximum Drop: 975mm Finish: Black Build Materials: Aluminium, Brass, Clear Seeded Glass Number of lamps: 2 Maximum Wattage: 40W Socket: E14 Llamps Included: No IP Rating: IP44 Class: 1 Guarantee: 3 year Pret: 2.030,41 LEI (TVA inclus)