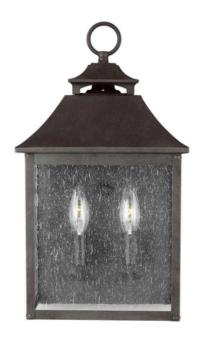

## ELSTEAD-LIGHTING APLICA GALENA 2 LIGHT HALF LANTERN

The Galena outdoor lantern collection has an Elegant simple design with clean lines and Seeded Glass, it is available in a Sable finish. IP44 rated.Box Dimensions: 50.8 x 31.8 x 25.4cm

Weight: 2.7kg Family: Galena Brand: Feiss

Collection: Elstead Lighting Product Type: Half Lantern Interior/Exterior: Exterior

Finish: Sable

Fitting Height: 432mm Diameter: 241mm Width: 241mm

Projection/Depth: 162mm Minimum Drop: 500mm Maximum Drop: 975mm

Build Materials: Steel, Seeded Glass

Number of lamps: 2 Maximum Wattage: 40W

Socket: E14

Lamps Included: No IP Rating: IP44

Class: 1 Guarantee: 3 year Pret: 1.582,53 LEI (TVA inclus)

Detalii online: https://www.materialeelectrice.ro/aplica-galena-2-light-half-lantern-297948