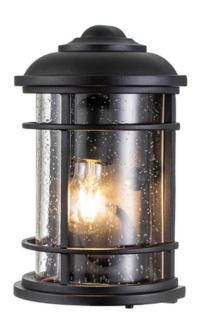

## ELSTEAD-LIGHTING APLICA LIGHTHOUSE 1 LIGHT HALF LANTERN

The Lighthouse outdoor lighting collection is versatile with a nautical feel. Constructed of Aluminium and steel, it is finished in a Textured Black and has clear seeded glass.Box Dimensions: 34.3 x 23.5 x 17.2cm