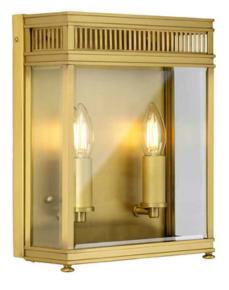

## ELSTEAD-LIGHTING APLICA HOLBORN 2 LIGHT MEDIUM HALF LANTERN

The 2 Lt Holborn is a English inspired design from the Victorian era, constructed in Solid Brass with a Brushed Brass finish and clear glass. IP44 rated and offered with a Limited Lifetime Warranty.Family: Holborn

Product Type: Half Lantern Box Dimensions: 36 x 36 x 19.5cm Final Weight kg: 3.9kg Collection: Elstead Lighting **Brand: Elstead Lighting** Interior/Exterior: Exterior Fitting Height: 310mm Diameter: 255mm Width: 255mm Projection/Depth: 110mm Minimum Drop: 500mm Maximum Drop: 975mm Finish: Brushed Brass Build Materials: Brass, Clear Glass Number of lamps: 2 Maximum Wattage: 40W Socket: E14 Llamps Included: No **IP Rating: IP44** Class: 1 Guarantee: 3 year Pret: 2.388,71 LEI (TVA inclus)