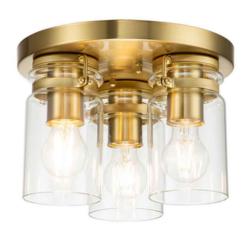

## ELSTEAD-LIGHTING PLAFONIERA BRINLEY 3 LIGHT FLUSH MOUNT

The vintage style of the Brinley collection gives a beautifully modern treatment to the familiarity and comfort of canning jars. the Brinley 3lt flush light is finished in Brushed Brass and has clear glass

shades.Family: Brinley Product Type: Flush Mount

Box Dimensions: 36.5 x 35 x 27.5cm

Final Weight kg: 3.3kg Collection: Elstead Lighting

Brand: Kichler

Interior/Exterior: Interior Fitting Height: 201mm Diameter: 282mm Width: 282mm

Minimum Drop: 500mm Maximum Drop: 975mm Finish: Brushed Brass

Build Materials: Steel, Clear Glass

Number of lamps: 3 Maximum Wattage: 60W

Socket: E27

Llamps Included: No

Class: 1 Guarantee: general 2 year guarantee