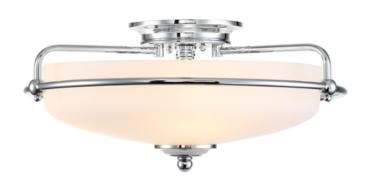

## ELSTEAD-LIGHTING PLAFONIERA GRIFFIN 3 LIGHT FLUSH MOUNT

This understated style provides a stylish, soft modern look for almost any room. The etched shade is painted white inside, diffusing the light evenly and illuminating your home with a soothing glow. It is held in place by softly curved arms, finished in polished Chrome. Family: Griffin

Minimum Drop: 500mm Maximum Drop: 975mm Finish: Polished Chrome

Build Materials: Steel, Opal Glass

Number of lamps: 3 Maximum Wattage: 60W

Socket: E27

Llamps Included: No

Class: 1 Guarantee: general 2 year guarantee